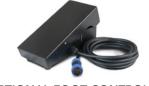

TIG200E ACDC the choice for Mild Steel, Stainless Steel and Aluminium.



## MACHINES SPECIFICATIONS

| 77 TOT IN 120 OF 2011 TOT 110 TO |                    |
|----------------------------------|--------------------|
| Rated Input                      | 230V               |
| Rated Input Plug                 | 15amp              |
| Output Current TIG               | 10-200 <b>(AC)</b> |
|                                  | 10-170 <b>(DC)</b> |
| Tungsten Range                   | 1.0 - 3.2mm        |
| Electrode<br>Diameter Range      | 1.6 - 3.2mm        |
| Protection Class                 | IP 21H             |
| Dimensions (mm)                  | 480 x 240 x 140    |
| Weight (kg)                      | 7                  |
|                                  |                    |



OPTIONAL FOOT CONTROLLER # 660201 (SOLD SEPERATLY)

## **PACKAGE INCLUDES:**

TIG200 Power source

Variable amp TIG Torch with 4M lead Twist lock Electrode holder with 3M Lead 200 Amp Earth clamp with 2.5M Lead Flow tube twin stage argon regulator Gas Hose

Carry Strap Owner's manual

WDC0821