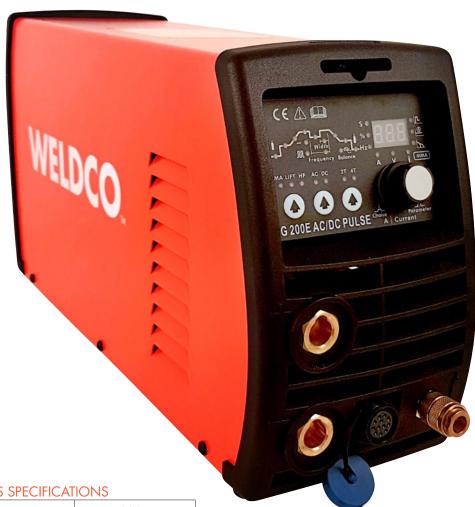

## **TIG200**

**AC/DC MMA/TIG INVERTER WELDER** 

- · The TIG200E ACDC takes Aluminium TIG welding a step further, simplifying the welding process and giving the user complete control via the digital panel, whist the torch gives you control of the amps without leaving the work piece.
- · Fully adjustable pulse, AC balance, pre and post gas, ramp up and ramp down current makes the TIG200E ACDC the choice for Mild Steel, Stainless Steel and Aluminium.

## MACHINES SPECIFICATIONS

| 77 TOT IN 120 OF 2011 TOT 110 TO |                    |
|----------------------------------|--------------------|
| Rated Input                      | 230V               |
| Rated Input Plug                 | 15amp              |
| Output Current TIG               | 10-200 <b>(AC)</b> |
|                                  | 10-170 <b>(DC)</b> |
| Tungsten Range                   | 1.0 - 3.2mm        |
| Electrode<br>Diameter Range      | 1.6 - 3.2mm        |
| Protection Class                 | IP 21H             |
| Dimensions (mm)                  | 480 x 240 x 140    |
| Weight (kg)                      | 7                  |
|                                  |                    |